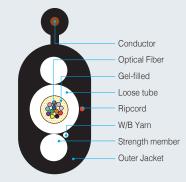

# FTTH Cables



# Description

- Single-mode fibers with Gel-filled Loose tube cable
- Selection design for Dielectric or Toning cable
- Compact and durable uni-tube cable construction
- Good weather resistance and Suitable outdoor cable
- Compatible with usual slitter for sheath removal

### Application

- Universal drop cable indoor or outdoor use
- Aerial mid-span access, Duct, Direct buried

#### Features

- Excellent mechanical and environmental characteristics
- RoHS compliance

## **Cable Cross Section**



[Dielectric Flat Drop]



[Toneable Flat Drop]

# Standard Cable Information

F

t

| Туре                      | Number<br>of Fiber | Cable<br>Diameter | Tensile Load     |               | Crush<br>resistance | Min. Bending Radius |             |
|---------------------------|--------------------|-------------------|------------------|---------------|---------------------|---------------------|-------------|
|                           |                    | (mm)              | Installation (N) | Operating (N) | (N/100mm)           | Unloaded (mm)       | Loaded (mm) |
| Flat Drop<br>(Dielectric) | 2C to 12C          | 4.5*8.0           | 1350             | 405           | 1000N               | 80                  | 160         |
| Flat Drop<br>(Dielectric) | 2C to 12C          | 4.5*10.0          | 1350