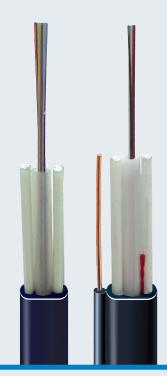

# FTTH Cables



# Description

- Single-mode fibers with Gel-filled Loose tube cable
- Selection design for Dielectric or Toning cable
- Compact and durable uni-tube cable construction
- Good weather resistance and Suitable outdoor cable
- Compatible with usual slitter for sheath removal

### Application

- Universal drop cable indoor or outdoor use
- Aerial mid-span access, Duct, Direct buried

#### Features

- Excellent mechanical and environmental characteristics
- RoHS compliance

## **Cable Cross Section**



[Dielectric Flat Drop]



[Toneable Flat Drop]

# Standard Cable Information

F

t

| Туре                      | Number<br>of Fiber | Cable<br>Diameter | Tensile Load     |               | Crush<br>resistance | Min. Bending Radius |             |
|---------------------------|-----------------